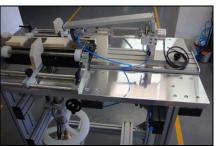

## Features:

- · ligth and solid frame made of aluminium profiles with working desk
- vertically moving turntable with precisely seated arbor, angle measuring system
- · adjustable bed for setting of monocrystals
- system for setting and fixation of monocrystal in longitudinal axis
- · system for setting of angle in transverse axis
- · swing-out arm with ruler for correct rotation of monocrystal
- angle fixation in longitudinal axis by pneumatically controlled disc brake
- · numerical indication of position
- stainless steel ruler indicating the length of monocrystal
- shelf