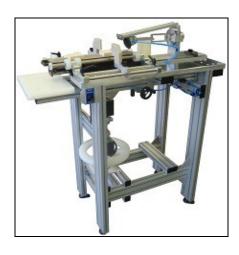

## Gluing machine

This machine is designed as an special purpose machine for gluing of silicon monocrystals. Final product of this machine is silicon monocrystal glued to the carrier under specific angle and rotation for upcoming wire sawing. The machine is capable to process monocrystals up to  $4-8^\circ$  in diameter and up to 500 mm in length.

## Features:

- · ligth and solid frame made of aluminium profiles with working desk
- vertically moving turntable with precisely seated arbor, angle measuring system
- · adjustable bed for setting of monocrystals
- system for setting and fixation of monocrystal in longitudinal axis
- · system for setting of angle in transverse axis
- · swing-out arm with ruler for correct rotation of monocrystal
- angle fixation in longitudinal axis by pneumatically controlled disc brake
- · numerical indication of position
- stainless steel ruler indicating the length of monocrystal
- shelf

## **Proportions and specification:**

Width: 850 mm
Depth: 1260 mm
Height: 1770 mm
Weight: 160 kg