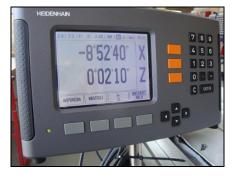

## Features:

- · ligth and solid frame made of aluminium profiles with working desk
- vertically moving turntable with precisely seated arbor, angle measuring system
- · adjustable bed for setting of monocrystals
- system for setting and fixation of monocrystal in longitudinal axis
- · system for setting of angle in transverse axis
- · swing-out arm with ruler for correct rotation of monocrystal
- angle fixation in longitudinal axis by pneumatically controlled disc brake
- · numerical indication of position
- stainless steel ruler indicating the length of monocrystal
- shelf