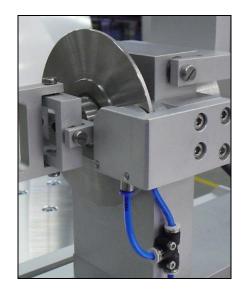

## Features:

- · ligth and solid frame made of aluminium profiles with working desk
- vertically moving turntable with precisely seated arbor, angle measuring system
- · adjustable bed for setting of monocrystals
- system for setting and fixation of monocrystal in longitudinal axis
- · system for setting of angle in transverse axis
- · swing-out arm with ruler for correct rotation of monocrystal
- angle fixation in longitudinal axis by pneumatically controlled disc brake
- · numerical indication of position
- stainless steel ruler indicating the length of monocrystal
- shelf