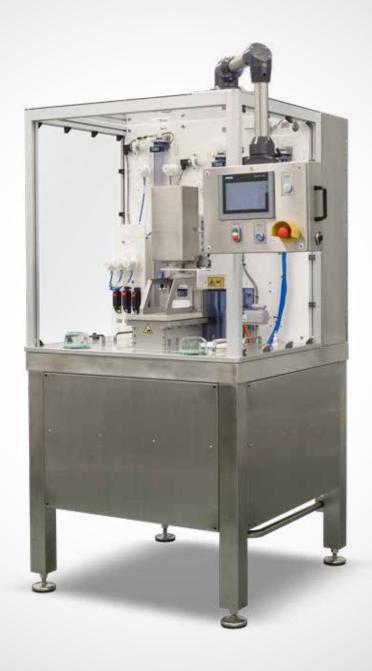

## 52200

The cartridge filling device is a single-purpose device used in health service. Containers are manually loaded into the machine and filled with three different medical solutions. The equipment is designed for work in clean rooms as per ISO 14644-1, class 8.

## **HIGHLIGHTS**

- Siemens Simatic control system
- The main structural material is represented by stainless steel and by anodized aluminium
- > A bag container is filled with a medical solution
- > Different volumes of three different liquids can be filled into one container
- > Automatic exhaustion of excess air before filling
- > Designed for work in clean rooms as per ISO 14644-1, class 8
- > Approximate dimensions of the equipment 1 100 × 1 000 × 2 000 mm