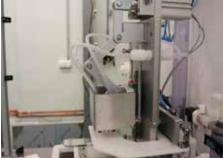

## 52200

The cartridge filling device is a single-purpose device used in health service. Containers are manually loaded into the machine and filled with three different medical solutions. The equipment is designed for work in clean rooms as per ISO 14644-1, class 8.

## **HIGHLIGHTS**

- Siemens Simatic control system
- The main structural material is represented by stainless steel and by anodized aluminium
- > A bag container is filled with a medical solution
- > Different volumes of three different liquids can be filled into one container
- > Automatic exhaustion of excess air before filling
- > Designed for work in clean rooms as per ISO 14644-1, class 8
- > Approximate dimensions of the equipment 1 100 × 1 000 × 2 000 mm