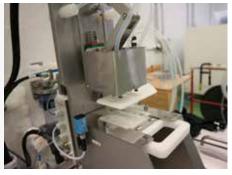

## 52200

The cartridge filling device is a single-purpose device used in health service. Containers are manually loaded into the machine and filled with three different medical solutions. The equipment is designed for work in clean rooms as per ISO 14644-1, class 8.

## **HIGHLIGHTS**

- Siemens Simatic control system
- The main structural material is represented by stainless steel and by anodized aluminium
- > A bag container is filled with a medical solution
- > Different volumes of three different liquids can be filled into one container
- > Automatic exhaustion of excess air before filling
- > Designed for work in clean rooms as per ISO 14644-1, class 8
- > Approximate dimensions of the equipment 1 100 × 1 000 × 2 000 mm