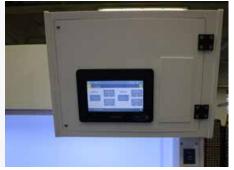

## **HIGHLIGHTS**

- > Six boxes
- The main structural material is represented by chemically resistant polypropylene
- Unitronics control system
- > A transparent motorized front cover operated by push-buttons
- > Manually operated tubs for chemical processes
- PVDF heated tub with temperature control
- Passive etching tubs
- > Rinse tubs with an automatic quick dump mode
- > Each box has the following dimensions: 2 000 × 1 200 × 2 200 mm