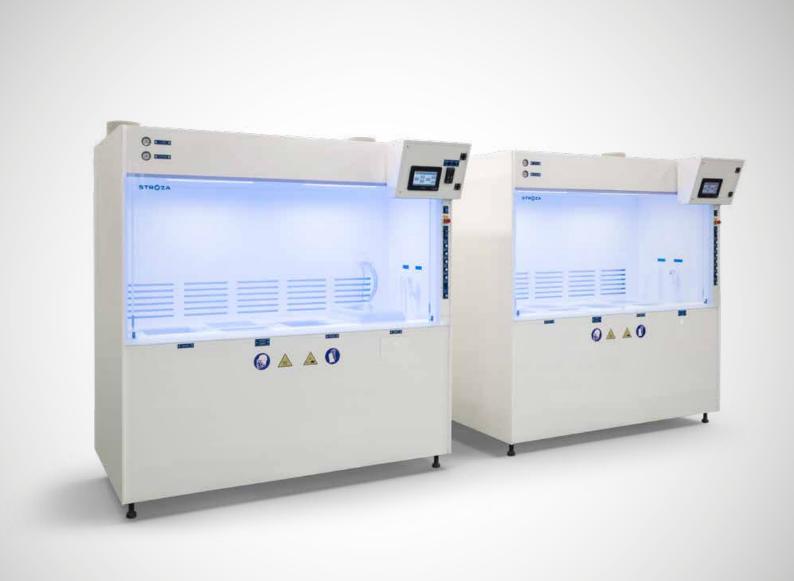

## 60030

A set of six identical chemical boxes to etch and wash silicon wafers of 150 - 200 mm in diameter under laboratory conditions. Tubs for chemical processes are manually operated, temperature of the PVDF tub is controllable. Rinse tubs are equipped with automatic quick dump mode.

## **HIGHLIGHTS**

- > Six boxes
- The main structural material is represented by chemically resistant polypropylene
- Unitronics control system
- > A transparent motorized front cover operated by push-buttons
- > Manually operated tubs for chemical processes
- PVDF heated tub with temperature control
- Passive etching tubs
- > Rinse tubs with an automatic quick dump mode
- > Each box has the following dimensions: 2 000 × 1 200 × 2 200 mm