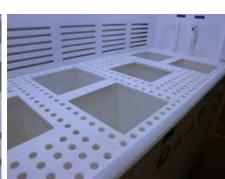

## 60030

A set of six identical chemical boxes to etch and wash silicon wafers of 150 - 200 mm in diameter under laboratory conditions. Tubs for chemical processes are manually operated, temperature of the PVDF tub is controllable. Rinse tubs are equipped with automatic quick dump mode.

## **HIGHLIGHTS**

- > Six boxes
- The main structural material is represented by chemically resistant polypropylene
- Unitronics control system
- > A transparent motorized front cover operated by push-buttons
- > Manually operated tubs for chemical processes
- PVDF heated tub with temperature control
- Passive etching tubs
- > Rinse tubs with an automatic quick dump mode
- > Each box has the following dimensions: 2 000 × 1 200 × 2 200 mm